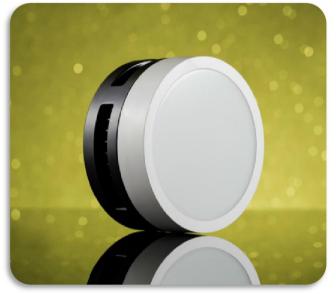

## T08 series

## **Technical specifications**

- LED surface downlight T08 series
- CCT: 3000K/4000K/6000K
- CRI: ≥85
- Input voltage: 85V~265V
- Main material: PC housing with AL heatsink PF: 0.5

| ITEM NO. | POWER | LUMEN   | SIZE         |
|----------|-------|---------|--------------|
| KJT00807 | 7W    | 120LM/W | W76.5*H57MM  |
| KJT00812 | 12W   | 120LM/W | W103*H60.5MM |