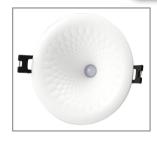

## **Technical specifications**

LED downlight T15 seriesCCT: 3000K/4000K/6000K

• CRI: ≥85

• Input voltage: 85V~265V

• Main material: PC housing with AL heatsink

PF: 0.5

## ☐ CE RoHS IP20

| ITEM NO.   | POWER | LUMEN   | SIZE       | <b>CUT HOLE SIZE</b> |
|------------|-------|---------|------------|----------------------|
| KZT0150375 | 3W    | 120LM/W | Ф90*H51MM  | 75-80MM              |
| KZT0150595 | 5W    | 120LM/W | Ф113*Н63ММ | 95-105MM             |