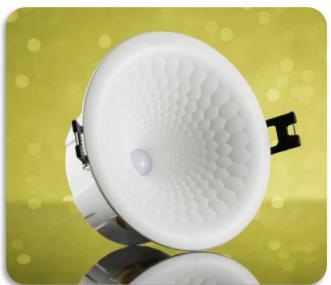

## **Technical specifications**

LED downlight T15 seriesCCT: 3000K/4000K/6000K

• CRI: ≥85

• Input voltage: 85V~265V

• Main material: PC housing with AL heatsink

PF: 0.5

## ☐ CE RoHS IP20

| ITEM NO.   | POWER | LUMEN   | SIZE       | <b>CUT HOLE SIZE</b> |
|------------|-------|---------|------------|----------------------|
| KZT0150375 | 3W    | 120LM/W | Ф90*H51MM  | 75-80MM              |
| KZT0150595 | 5W    | 120LM/W | Ф113*Н63ММ | 95-105MM             |